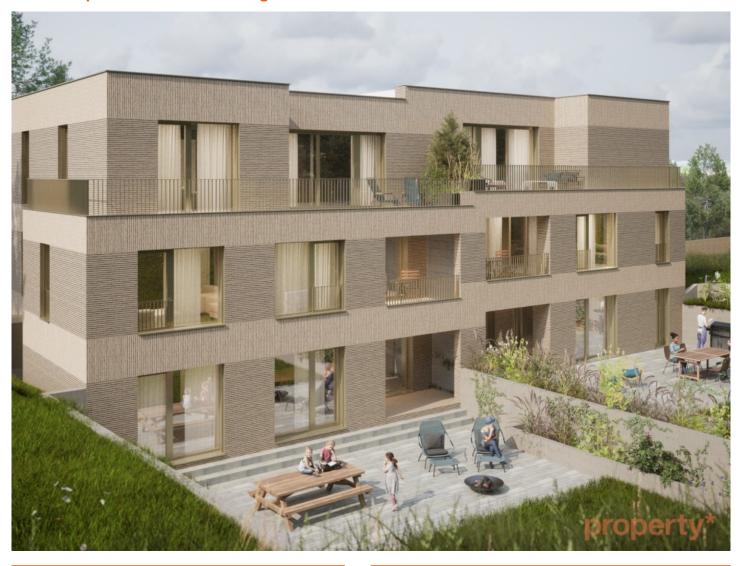

#### description

Flat for sale in the "EM72" residence in the heart of the Mühlenbach district, just a stone's throw from the Bambësch forest.

The flat, with 85m² of living space and a 66m² terrace, comprises 2 bedrooms, a bathroom with toilet, a large living room with open-plan fitted kitchen and a loggia.

Particular attention will be paid to the finishes, to bring warmth and modernity to the space, with parquet flooring in the bedrooms and "liquid floor" in the other rooms. The bathroom furniture will be supplied and manufactured by Modulor menuiserie.

The residence, with its brick façade and aluminium windows with electric

## property\*

blinds, comprises 3 flats on 3 floors.

The residence complies with the "low energy" standard, with the following features

- energy efficiency class: A
- insulation class: A
- environmental performance class: A