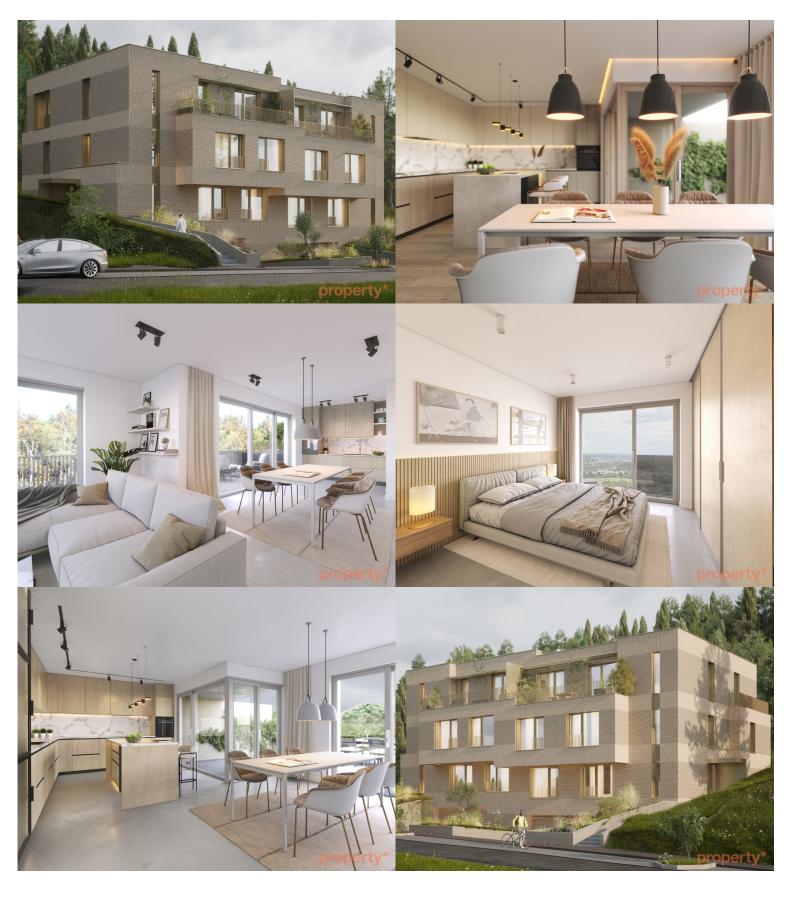

#### description

Flat for sale in the "EM72" residence in the heart of the Mühlenbach district, just a stone's throw from the Bambësch forest.

The flat, with 85m² of living space and a 66m² terrace, comprises 2 bedrooms, a bathroom with toilet, a large living room with open-plan fitted kitchen and a loggia.

Particular attention will be paid to the finishes, to bring warmth and modernity to the space, with parquet flooring in the bedrooms and "liquid floor" in the other rooms. The bathroom furniture will be supplied and manufactured by Modulor menuiserie.